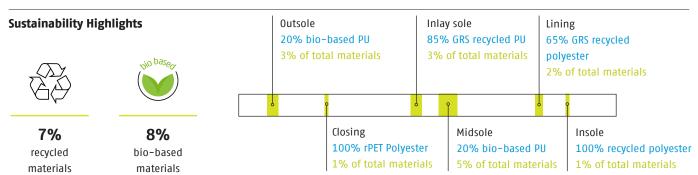

| Materials Overview |                              | grams per<br>shoe | % of shoe |
|--------------------|------------------------------|-------------------|-----------|
| Closing            | Polyester - 100% rPET        | 7gr               | 1%        |
| Inlay sole         | PU - 85% GRS recycled        | 36gr              | 6%        |
| Lining             | Polyester - 65% GRS recycled | 15gr              | 2%        |
| Upper part         | Leather – LWG Gold rated     | 117gr             | 18%       |
| Midsole            | PU – 20% bio-based           | 166gr             | 25%       |
| Outsole            | PU - 20% bio-based           | 105gr             | 16%       |

Consists of 15% environmentally friendly materials in terms of weight

### rPET Laces

The laces are for 100% made of recycled PET material. Sourced processed and supplied by local Dutch partners. GRS certified.

### **Lining Recycled**

The lining is our improved Bata Cool Comfort®+ with 65% GRS recycled polyester. The recycled polyester is post-consumer, combined with virgin polyester.

### Inlay sole

The Poliyou® inlay sole contains 85% GRS recycled PU foam. The opencell structure regulates a perfect climate control.

### PU Midsole & PU Outsole

The midsole & outsole are made from polyurethane (PU). Both have 20% biobased content. The bio-based content is extracted from renewable resources. Midsole & outsoles are made in Holland.

The insole consist of polyester which is 100% recycled. Produced and supplied by our European partner.