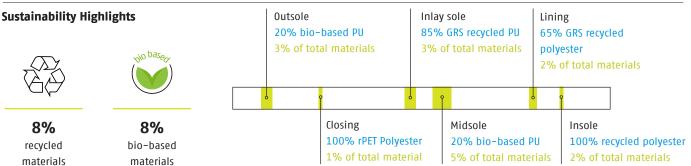

| Materials Overview |                              | grams per<br>shoe | % of shoe |        |                           | grams per<br>shoe | % of shoe |
|--------------------|------------------------------|-------------------|-----------|--------|---------------------------|-------------------|-----------|
| Closing            | Polyester - 100% rPET        | 7gr               | 1%        | Toecap | Aluminum                  | 72gr              | 12%       |
| Inlay sole         | PU - 85% GRS recycled        | 36gr              | 6%        | Insole | Polyester - 100% recycled | 20gr              | 3%        |
| Lining             | Polyester - 65% GRS recycled | 15gr              | 2%        |        |                           |                   |           |
| Upper part         | Leather – LWG Gold rated     | 117gr             | 19%       |        |                           |                   |           |
| Midsole            | PU - 20% bio-based           | 162gr             | 26%       |        |                           |                   |           |
| Outsole            | PU - 20% bio-based           | 105gr             | 17%       |        |                           |                   |           |
|                    |                              |                   |           |        |                           |                   |           |

Consists of 16% environmentally friendly materials in terms of weight

### rPET Laces

The laces are for 100% made of recycled PET material. Sourced processed and supplied by local Dutch partners. GRS certified.

### **Lining Recycled**

The lining is our improved Bata Cool Comfort®+ with 65% GRS recycled polyester. The recycled polyester is post-consumer, combined with virgin polyester.

### Inlay sole

The Poliyou® inlay sole contains 85% GRS recycled PU foam. The opencell structure regulates a perfect climate control.

### PU Midsole & PU Outsole

The midsole & outsole are made from polyurethane (PU). Both have 20% biobased content. The bio-based content is extracted from renewable resources. Midsole & outsoles are made in Holland.

The insole consist of polyester which is 100% recycled. Produced and supplied by our European partner.