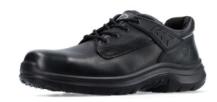

# **Model Description**

Article Name **Collection Name** Size Range

**Prime Supplier** 

ACT213 **ENDURO ACT** EUR 35-48 | UK 2-13 Width W

This low cut safety shoe is equipped with an aluminum safety toecap. The upper part of the shoe is made of full grain leather. The PU/PU sole includes Ladder Grip.