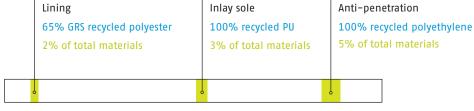

# Inlay sole

The inlay sole contains 100% pre-consumer recycled PU foam, which is about 61% of the complete inlay sole. The opencell structure rovides a perfect climate control.

# Anti-penetration

The anti-penetration is covered by our Flexguard®. Main material of the Flexguard® is the Polyethelyene, which is 100% recycled.

# Lining

The lining is our improved Bata Cool Comfort®+ with 65% GRS recycled polyester. The recycled polyester is post-consumer, combined with virgin polyester.