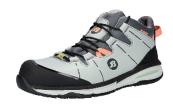

#### **Model Description**

Article No. 654-26073 Article Name WHAWOWA ADA **Collection Name WHAWOWA** Size Range 34-42 W **Prime Supplier** Partner CN

The high S3 ADA is a trendy leather shoe for inside and outside the office. Made in stylish, strong leather. And with a penetration-resistant insert of FlexGuard® composite, so that sharp objects cannot penetrate the shoe from below.