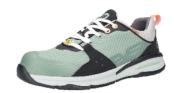

# **Model Description**

Article No. 619-76074 Article Name WHAWOWA MARIE Collection Name WHAWOWA Size Range 34-42 W **Prime Supplier** Partner CN

The upper of the MARIE is made of fabric with water-repellant properties. This combination makes these shoes perfectly suitable for work in automotive industry/assembly and manufacturing/processing.