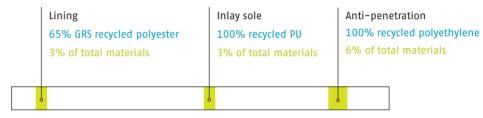

### Inlay sole

The inlay sole contains 100% pre-consumer recycled PU foam, which is about 61% of the complete inlay sole. The opencell structure provides a perfect climate control.

### Anti-penetration

The anti-penetration is covered by our Flexguard®. Main material of the Flexguard® is the Polyethelyene, which is 100% recycled.

### Lining

The lining is our improved Bata Cool Comfort®+ with 65% GRS recycled polyester. The recycled polyester is post-consumer, combined with virgin polyester.