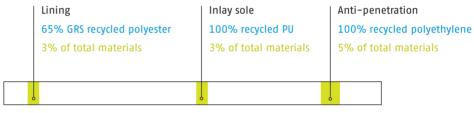

# Inlay sole

The inlay sole contains 100% pre-consumer recycled PU foam, which is about 61% of the complete inlay sole. The opencell structure provides a perfect climate control.

## Anti-penetration

The anti-penetration is covered by our Flexguard®. Main material of the Flexguard® is the Polyethelyene, which is 100% recycled.

## Lining

The lining is our improved Bata Cool Comfort®+ with 65% GRS recycled polyester. The recycled polyester is post-consumer, combined with virgin polyester.