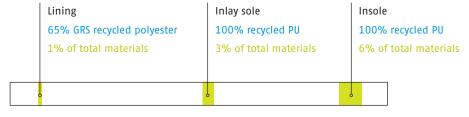

| Materials Overvi | ew                           | grams per<br>shoe | % of shoe |                  |                |
|------------------|------------------------------|-------------------|-----------|------------------|----------------|
| Closing          | Polyester                    | 5gr               | 1%        | Toecap           | Aluminium      |
| Inlay sole       | PU - 100% recycled           | 24gr              | 6%        | Anti-penetration | Polyethylene - |
| Lining           | Polyester - 65% GRS recycled | 6gr               | 2%        |                  |                |
| Upper part       | Polyester                    | 34gr              | 8%        |                  |                |
| Midsole          | EVA                          | 74gr              | 18%       |                  |                |
| Outsole          | Rubber                       | 114gr             | 27%       |                  |                |

### Inlay sole

The inlay sole contains 61% recycled PU foam. The opencell structure regulates a perfect climate control.

# **Lining Recycled**

The lining is the improved Bata Cool Comfort®+ with 65% GRS recycled polyester. The recycled polyester is post-consumer and combined with virgin polyester.