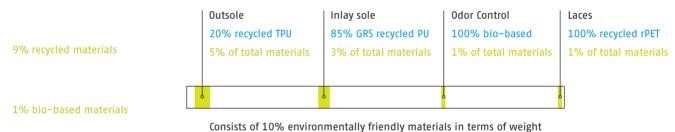

| Materials Overvi | ew                    | grams per<br>shoe | % of<br>shoe |                  |                                     | grams per<br>shoe | % of<br>shoe |
|------------------|-----------------------|-------------------|--------------|------------------|-------------------------------------|-------------------|--------------|
| Closing          | Polyester – 100% rPET | 7gr               | 1%           | Тоесар           | Steel                               | 96gr              | 14%          |
| Inlay sole       | PU – 85% GRS recycled | 36gr              | 5%           | Anti-penetration | Polyester                           | 73gr              | 10%          |
| Lining           | Polyester             | 17gr              | 3%           | Anti-odor        | Peppermint oil – 100% bio-<br>based | 1gr               | 1%           |
| Upper part       | Leather               | 88gr              | 13%          |                  |                                     |                   |              |
| Midsole          | PU                    | 133gr             | 18%          |                  |                                     |                   |              |
| Outsole          | TPU – 20% recycled    | 166gr             | 25%          |                  |                                     |                   |              |

#### **Odor Control**

The anti-baterial treatment applied on the full lining is based on the natural mintextract. It is 99,9% efficient and 100% bio-based.

## **TPU Outsole**

The TPU outsole exists of 20% recycled TPU. Regained and reused TPU, supplied by an European partner.

Standard that sets requirements for certification of recycled input, chain of custody, social and environmental practices, and chemical restrictions.

The laces are for 100% made of recycled

PET material. Sourced processed and

#### GRS

Standard that verifies the presence and amount of recycled material in fabrics and tracks the flow of raw materials from source to finished product.

The Poliyou<sup>®</sup> inlay sole contains 82% GRS